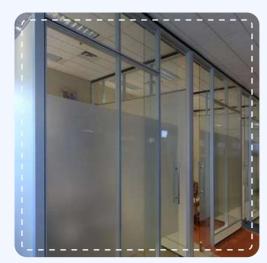

### COMPLETE PROJECT

Interior Design & Construction using Full Height Glass Partition Wal

Slope Protection and HBB road

MCS 280kl Tank

WMS Fencing

Brick Supply Work

Dredge Sand Filling Work